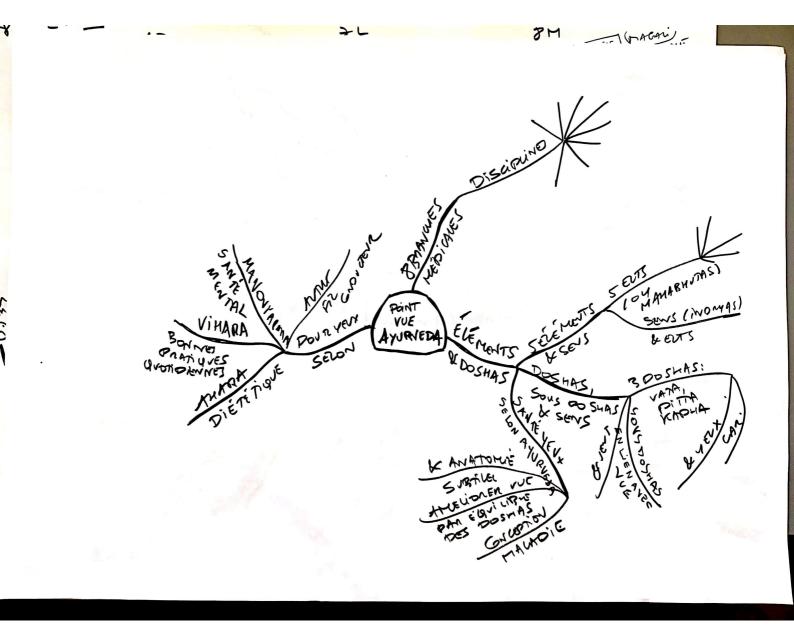

|     | AD .    |              | +L               | 8M -                | - (- acqui) -  |
|-----|---------|--------------|------------------|---------------------|----------------|
|     |         |              |                  |                     |                |
|     |         |              | E                |                     |                |
|     |         | TU MIM TOP   | NATE VISION      |                     |                |
|     | REY     | men (7.      | r Co             |                     |                |
|     | ULAL    | Fel          | n <sup>n</sup> e | A MA                |                |
|     | J. I    | en           | ANDI             | A CAN'S             |                |
|     | AQU HUM | pent         | ANDLOGIE INON    |