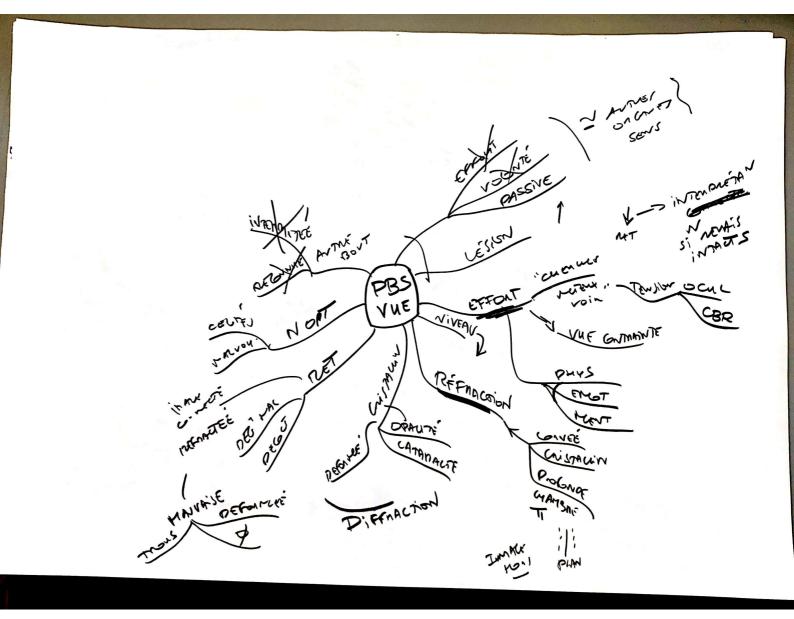

|     | AD .    |              | +L               | 8M -                | - (- acqui) -  |
|-----|---------|--------------|------------------|---------------------|----------------|
|     |         |              |                  |                     |                |
|     |         |              | E                |                     |                |
|     |         | TU MIM TOP   | NATE VISION      |                     |                |
|     | REY     | men (7.      | r Co             |                     |                |
|     | ULAL    | Fel          | n <sup>n</sup> e | A MA                |                |
|     | J. I    | en           | ANDI             | A CAN'S             |                |
|     | AQU HUM | pent         | ANDLOGIE INON    |