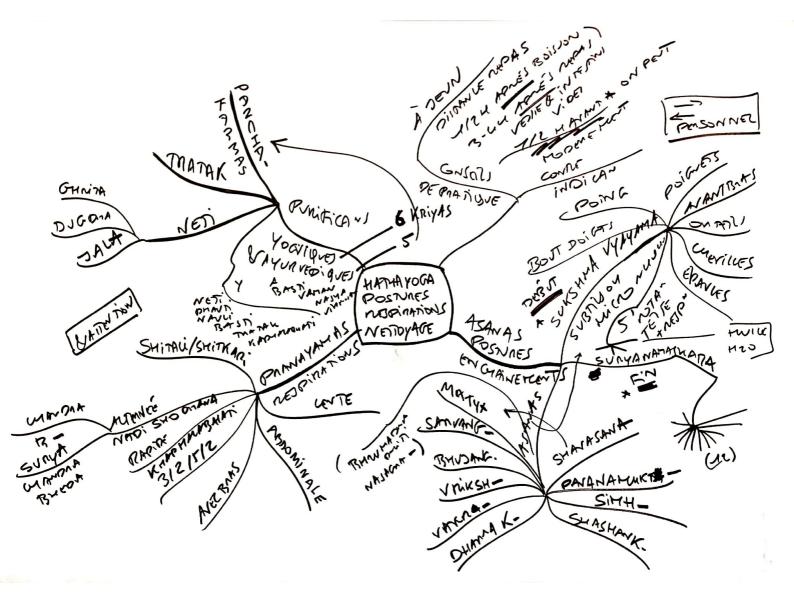

|
|     |         |              |                  | LETRINE TE/FINEDE/E | PACE           |
| (17 | ondue   | son tubide   |                  | in pusion/ morene/  | on Terran ~    |
| 115 |         | TACT TOUC    |                  |                     | 2 / DI GED NOW |
| G   | YENY    | whiche visio |                  | K-0.000 1/000 4.01  |                |
| ف   | LAN GUE | Gout Gujar   |                  |                     |                |
|     | NEZ J   | devn odon    | T Prituili       | burderny soasi      | UVE/SOUDITE    |
| 2   |         |              |                  |                     |                |
|     |         |              |                  |                     |                |

































in

200