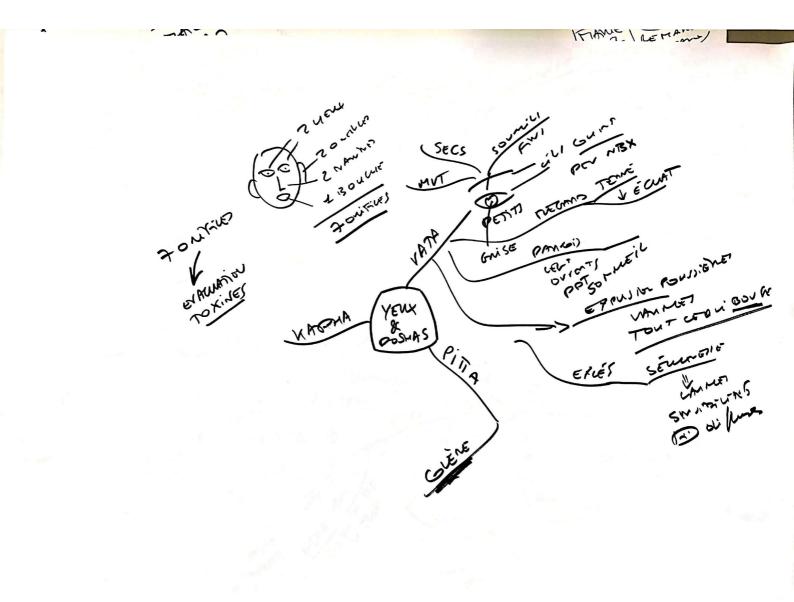

|     | AD .    |              | +L               | 8M -                | - (- acqui) -  |
|-----|---------|--------------|------------------|---------------------|----------------|
|     |         |              |                  |                     |                |
|     |         |              | E                |                     |                |
|     |         | TU MIM TOP   | NATE VISION      |                     |                |
|     | REY     | men (7.      | r Co             |                     |                |
|     | ULAL    | Fel          | n <sup>n</sup> e | A MA                |                |
|     | J. I    | en           | ANDI             | A CAN'S             |                |
|     | AQU HUM | pent         | ANDLOGIE INON    |                     |                |
|     |         | EAN PENT     | (INDRUGS         |                     |                |
|     | y sur   | ~            | MAMATSHUT        | AS                  |                |
|     |         |              |                  | LETRINE TE/FINEDE/E | PACE           |
| (17 | ondue   | son tubide   |                  | in pusion/ morene/  | on Terran ~    |
| 115 |         | TACT TOUC    |                  |                     | 2 / DI GED NOW |
| G   | YENY    | whiche visio |                  | K-0.000 1/000 4.01  |                |
| ف   | LAN GUE | Gout Gujar   |                  |                     |                |
|     | NEZ J   | devn odon    | T Prituili       | burderny soasi      | UVE/SOUDITE    |
| 2   |         |              |                  |                     |                |
|     |         |              |                  |                     |                |