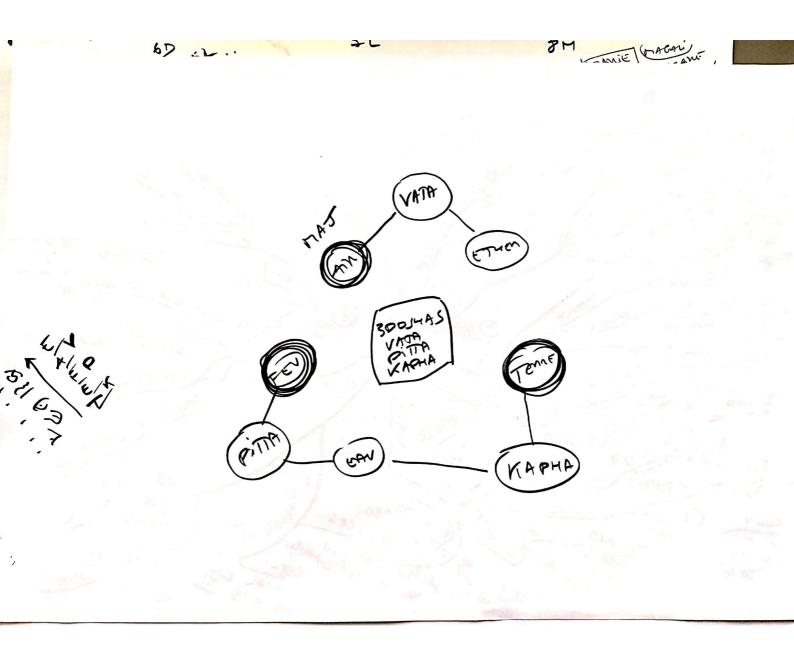

| MAMATSHUT        | AS                  |                |
|     |         |              |                  | LETRINE TE/FINEDE/E | PACE           |
| (17 | ondue   | son tubide   |                  | in pusion/ morene/  | on Terran ~    |
| 115 |         | TACT TOUC    |                  |                     | 2 / DI GED NOW |
| G   | YENY    | whiche visio |                  | K-0.000 1/000 4.01  |                |
| ف   | LAN GUE | Gout Gujar   |                  |                     |                |
|     | NEZ J   | devn odon    | T Prituili       | burderny soasi      | UVE/SOUDITE    |
| 2   |         |              |                  |                     |                |
|     |         |              |                  |                     |                |

































in

200