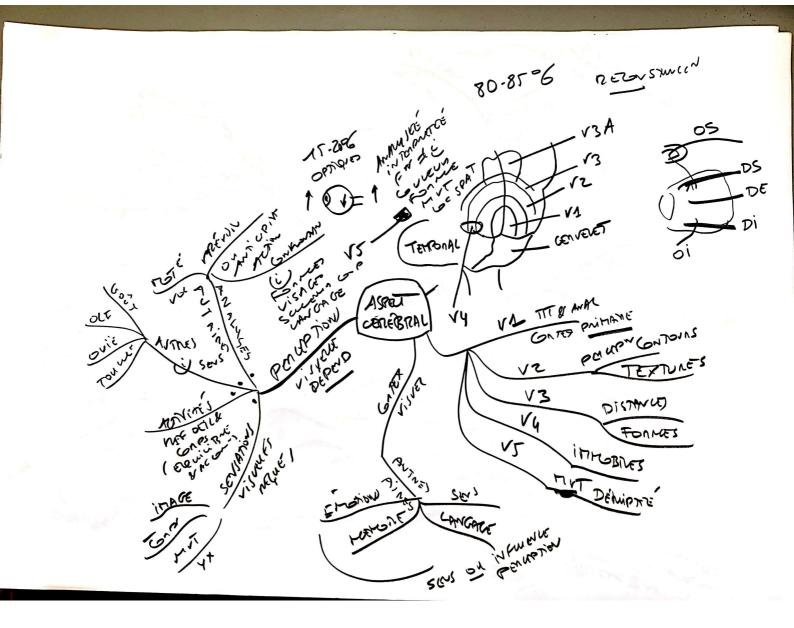

|     | AD .    |              | +L               | 8M -                | - (- acqui) -  |
|-----|---------|--------------|------------------|---------------------|----------------|
|     |         |              |                  |                     |                |
|     |         |              | E                |                     |                |
|     |         | TU MIM TOP   | NATE VISION      |                     |                |
|     | REY     | men (7.      | r Co             |                     |                |
|     | ULAL    | Fel          | n <sup>n</sup> e | A MA                |                |
|     | J. I    | en           | ANDI             | A CAN'S             |                |
|     | AQU HUM | pent         | ANDLOGIE INON    |