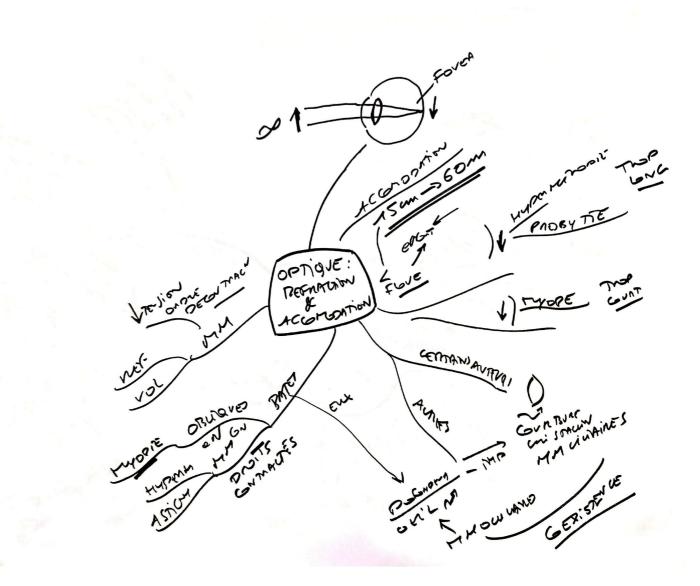

|     | AD .    |              | +L               | 8M -                | - (- acqui) -  |
|-----|---------|--------------|------------------|---------------------|----------------|
|     |         |              |                  |                     |                |
|     |         |              | E                |                     |                |
|     |         | TU MIM TOP   | NATE VISION      |                     |                |
|     | REY     | men (7.      | r Co             |                     |                |
|     | ULAL    | Fel          | n <sup>n</sup> e | A MA                |                |
|     | J. I    | en           | ANDI             | A CAN'S             |                |
|     | AQU HUM | pent         | ANDLOGIE INON    |