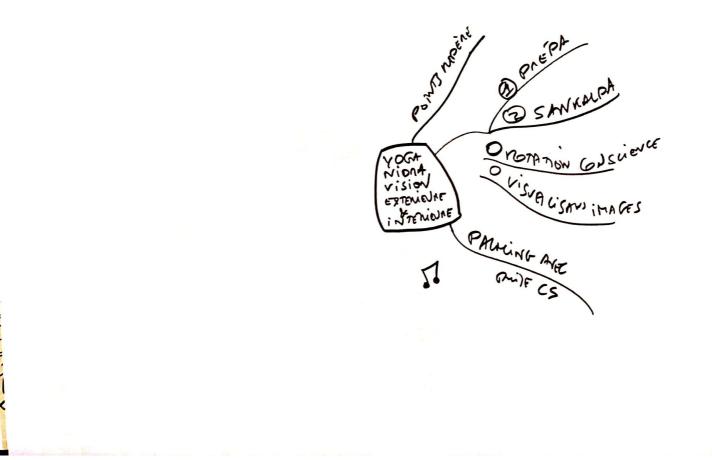

|
|     |         |              |                  | LETRINE TE/FINEDE/E | PACE           |
| (17 | ondue   | son tubide   |                  | in pusion/ morene/  | on Terran ~    |
| 115 |         | TACT TOUC    |                  |                     | 2 / DI GED NOW |
| G   | YENY    | whiche visio |                  | K-0.000 1/000 4.01  |                |
| ف   | LAN GUE | Gout Gujar   |                  |                     |                |
|     | NEZ J   | devn odon    | T Prituili       | burderny soasi      | UVE/SOUDITE    |
| 2   |         |              |                  |                     |                |
|     |         |              |                  |                     |                |

































in

200