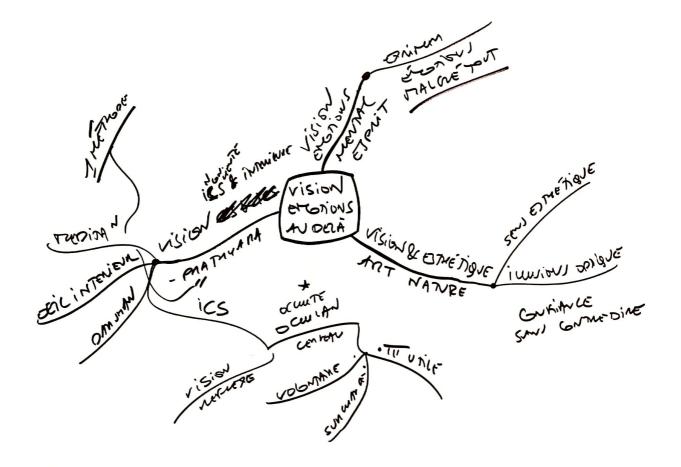

|     |         |              |                  | LETRINE TE/FINEDE/E | PACE           |
| (17 | ondue   | son tubide   |                  | in pusion/ morene/  | on Terran ~    |
| 115 |         | TACT TOUC    |                  |                     | 2 / DI GED NOW |
| G   | YENY    | whiche visio |                  | K-0.000 1/000 4.01  |                |
| ف   | LAN GUE | Gout Gujar   |                  |                     |                |
|     | NEZ J   | devn odon    | T Prituili       | burderny soasi      | UVE/SOUDITE    |
| 2   |         |              |                  |                     |                |
|     |         |              |                  |                     |                |

































in

200