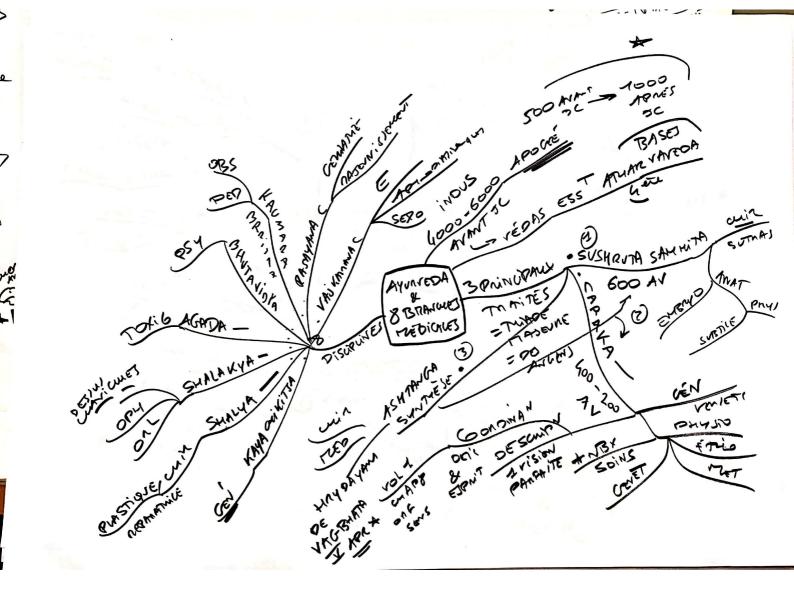

|     | AD .    |              | +L               | 8M -                | - (- acqui) -  |
|-----|---------|--------------|------------------|---------------------|----------------|
|     |         |              |                  |                     |                |
|     |         |              | E                |                     |                |
|     |         | TU MIM TOP   | NATE VISION      |                     |                |
|     | REY     | men (7.      | r Co             |                     |                |
|     | ULAL    | Fel          | n <sup>n</sup> e | A MA                |                |
|     | J. I    | en           | ANDI             | A CAN'S             |                |
|     | AQU HUM | pent         | ANDLOGIE INON    |