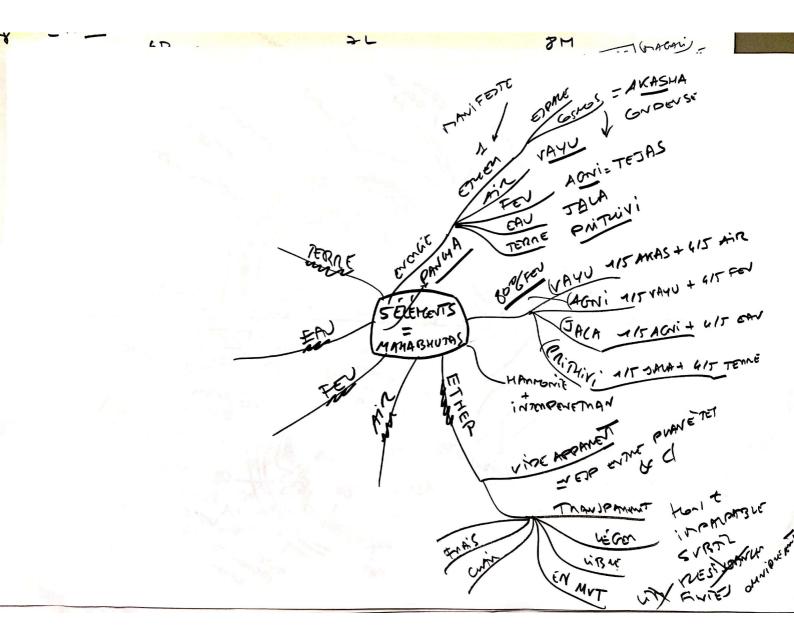

|     | AD .    |              | +L               | 8M -                | - (- acqui) -  |
|-----|---------|--------------|------------------|---------------------|----------------|
|     |         |              |                  |                     |                |
|     |         |              | E                |                     |                |
|     |         | TU MIM TOP   | NATE VISION      |                     |                |
|     | REY     | men (7.      | r Co             |                     |                |
|     | ULAL    | Fel          | n <sup>n</sup> e | A MA                |                |
|     | J. I    | en           | ANDI             | A CAN'S             |                |
|     | AQU HUM | pent         | ANDLOGIE INON    |