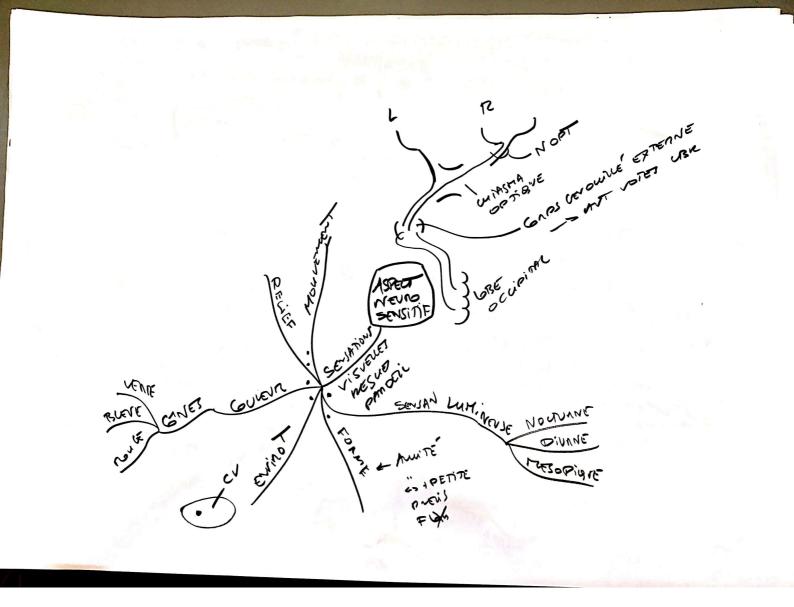

|     | AD .    |              | +L               | 8M -                | - (- acqui) -  |
|-----|---------|--------------|------------------|---------------------|----------------|
|     |         |              |                  |                     |                |
|     |         |              | E                |                     |                |
|     |         | TU MIM TOP   | NATE VISION      |                     |                |
|     | REY     | men (7.      | r Co             |                     |                |
|     | ULAL    | Fel          | n <sup>n</sup> e | A MA                |                |
|     | J. I    | en           | ANDI             | A CAN'S             |                |
|     | AQU HUM | pent         | ANDLOGIE INON    |